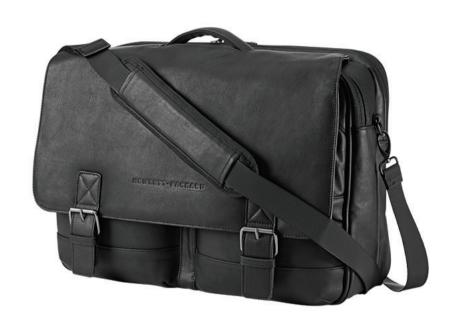

# HP 14 Executive Leather Messenger

Present a polished appearance and keep your notebook safe in and out of the office with the HP 14-in Executive Leather Messenger.

### Room for all your business basics.

 Get a padded compartment for your notebook, internal pockets for your tablet, cables, accessories, pens, phone, and more. Two exterior pockets give you easy access to the items you use most. The flap cover and top zip closure provide added security.

#### Carry it your way.

 Carry the case with the double handles or use the comfortable padded crossbody strap to keep your hands free for other tasks. Traveling is a breeze with the luggage pass-through that fits over the handle of most rolling suitcases.